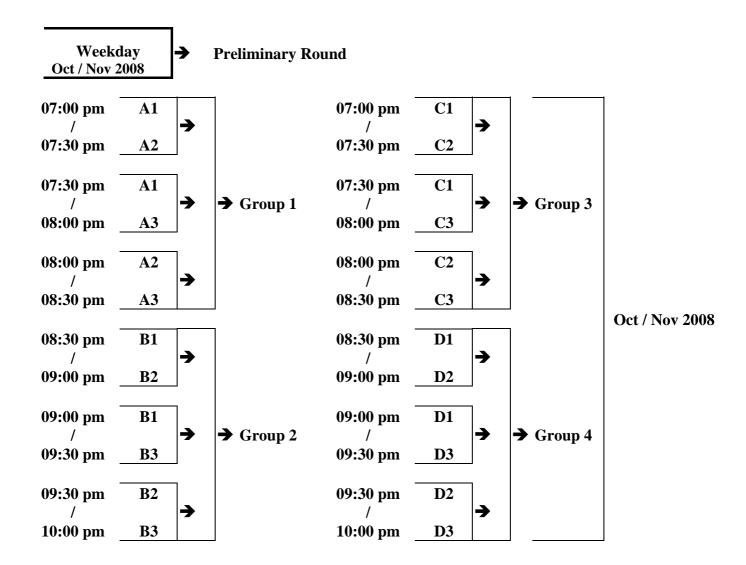

### ACRA BASKETBALL TOURNAMENT, 2008 RULES & REGULATIONS

- 1. Only members (include Fellow, Corporate & Associate) of The Hong Kong Air Conditioning and Regrigeration Association Limited are eligible to join this competition and only amateur player would be accepted.
- 2. Twelve teams will be invited to compete for the overall champoinship. The teams will be divided into two groups competing for the highest points in their respective groups in the first round of matches. The teams with the highest and second highest points in each group will be eligible to complete in the final champion and 2nd runners up matches respectively.
- 3. Points will be allocated in each match as follows:

## ACRA - SCHEDULE OF THE BASKETBALL TOURNAMENT 2008

Room 1801, Tung Wai Commercial Building, 109-111 Gloucester Road, Wanchai, Hong Kong

Fax : (852) 2519 0298 Web Site : www.acra.org.hk E-mail : acrahk@hk.net