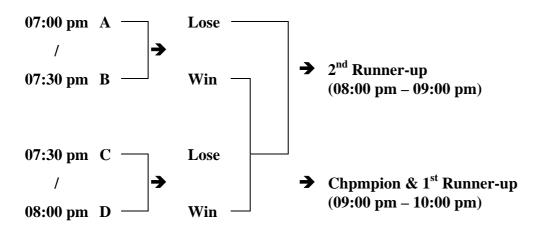

# ACRA BASKETBALL TOURNAMENT, 2009 RULES & REGULATIONS

- 1. Only members (include Fellow, Corporate & Associate) of The Hong Kong Air Conditioning and Regrigeration Association Limited are eligible to join this competition and only amateur player would be accepted.
- 2. Twelve teams will be invited to compete for the overall champoinship. The teams will be divided into two groups competing for the highest points in their respective groups in the first round of matches. The teams with the highest and second highest points in each group will be eligible to complete in the final champion and 2nd runners up matches respectively.
- 3. Points will be allocated in each match as follows:

Ref: ACRA/WGC/09/003 3 July 2009

Team with Highest Point in Group 1 Vs **Team with Highest Point in Group 3** 

Vs

**Team with Highest Point in Group 2** 

**Team with Highest Point in Group 4** 