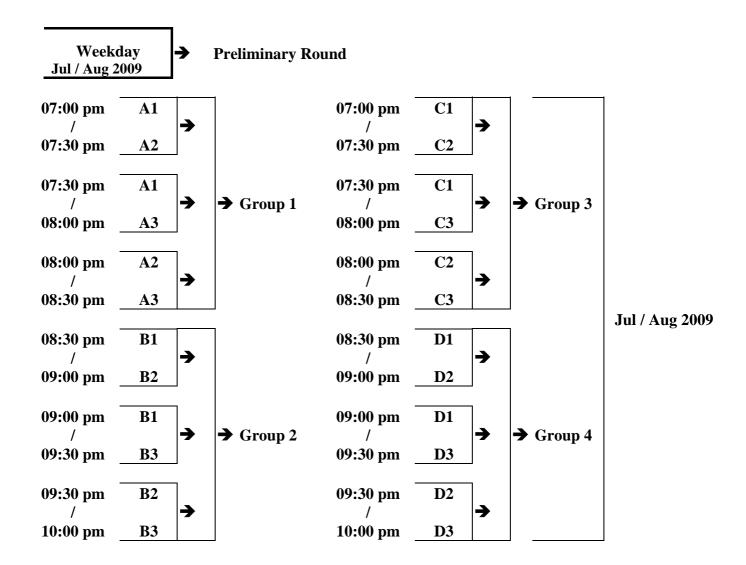

# ACRA BASKETBALL TOURNAMENT, 2009 RULES & REGULATIONS

- 1. Only members (include Fellow, Corporate & Associate) of The Hong Kong Air Conditioning and Regrigeration Association Limited are eligible to join this competition and only amateur player would be accepted.
- 2. Twelve teams will be invited to compete for the overall champoinship. The teams will be divided into two groups competing for the highest points in their respective groups in the first round of matches. The teams with the highest and second highest points in each group will be eligible to complete in the final champion and 2nd runners up matches respectively.
- 3. Points will be allocated in each match as follows:

Win: 3 Points
Draw: 1 Point
Lose: 0 Point

- 4. All matches will follow the international basketball regulations, except that the duration of each half in the preliminary round matches will be 10 minutes instead of 20. The duration of each half in the final champion and 2nd runners up matches will remain unchanged as 20 minutes and each half will be separated into 2 periods of 10 minutes each.
- 5. All players must follow the rules/regulations of the Shek Kip Mei Park Indoor Games Hall / Kowloon City Sports Centre / Western Park Sports Centre.
- 6. All teams must report to the Committee 15 minutes before commencement of each match. The Committee will have the authority for final judgment of any disputes arisen.
- 7. The game fee shall be paid one week in advance of the game. The debit note would be issued by ACRA in due course.

# ACRA - SCHEDULE OF THE BASKETBALL TOURNAMENT 2009

Room 1801, Tung Wai Commercial Building, 109-111 Gloucester Road, Wanchai, Hong Kong

Fax : (852) 2519 0298 Web Site : www.acra.org.hk E-mail : acrahk@hk.net