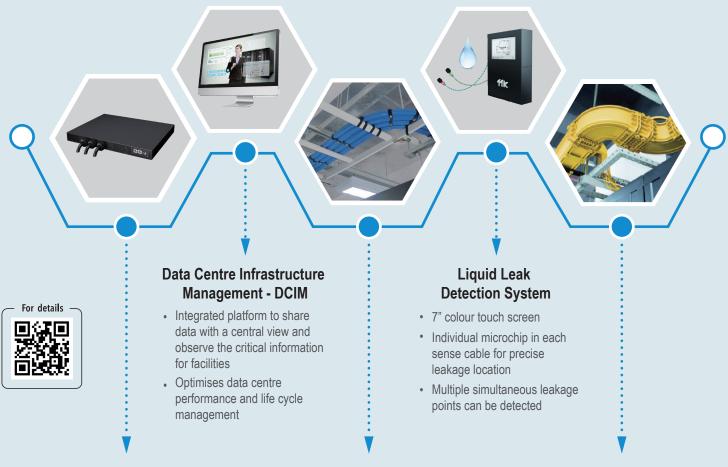

### **Static Transfer Switch**

- Adopts SCR with a relay in parallel as a switching device
- Monitors the health of power source and performs the transfer automatically
- Short MTTR and transfer time

### **IT Structured Cabling**

- High density with space saving and better airflow management
- Easy installation and maintenance

#### Fibre Raceway System

- Protection between sensitive fibre optic cables, cabinets, racks and ODF
- Easy to expand, move and change