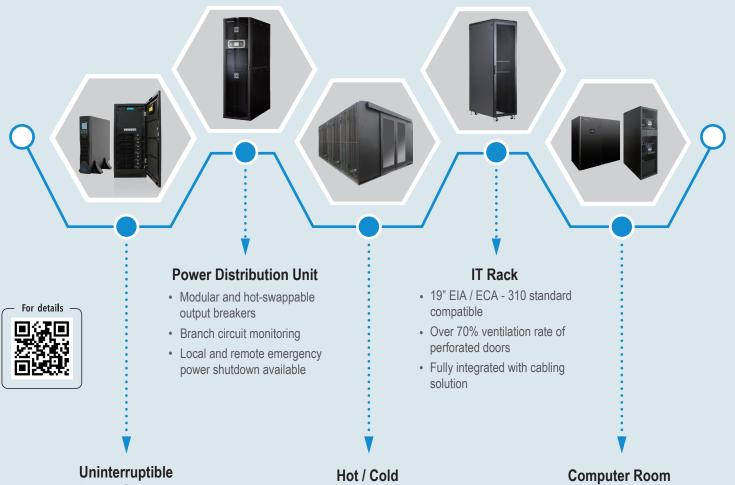

# **Power Supply**

- · Lithium-ion UPS available
- Hot-swap plug-in power scalability
- · Fully modular design with low Harmonic Distortion (THDi)

### **Static Transfer Switch**

- Adopts SCR with a relay in parallel as a switching device
- Monitors the health of power source and performs the transfer automatically
- Short MTTR and transfer time

### **IT Structured Cabling**

- High density with space saving and better airflow management
- Easy installation and maintenance