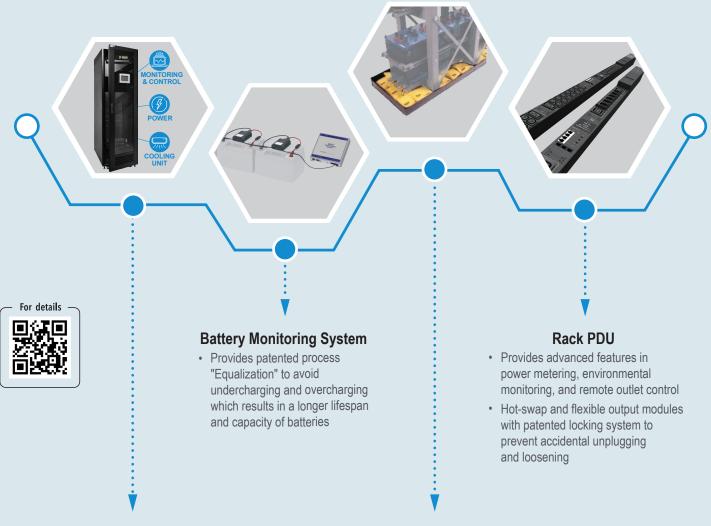

### All-In-One Rack

- All-in-One: UPS, Batteries, Power Distribution, Cooling Unit and Monitoring & Control System
- Fast and flexible system deployment or expansion

### **Battery Spill Containment System**

- Protects people and environment by containing and neutralizing spilled electrolyte
- UL Listed product with flame-retardant absorption pillows