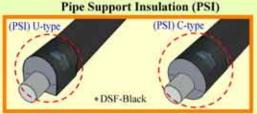

# Phenother™ Class '0' CFCs & HCFCs Free Rigid Phenolic Foam Pipe & Board Insulation

Insulation Slab for Raised-floor

#### Phenother™ Rigid Phenolic Foam Insulation is the PROFESSIONAL'S CHOICE for Pipework & Ductwork in HVAC/R System

\*Rigid insulation ensure the final performance, NO COMPROMISE ON WALL THICKNESS as other flexible insulation materials.

★Pipe insulation wall thickness in SINGLE LAYER from 15 – 150mm.

★ NO AIR-GAP after proper installation, insulation ID cut to top-fit pipe OD.

\*PERFECT HARMONY with pipe support in same materials.

\*EASY & FAST INSTALLATION (As Easy As ABC)