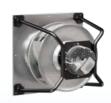

# A cut above: the new RadiPac.

Direct-drive Backward Curve centrifugal fan with high-performance airfoil impeller, GreenTech external rotor EC motor surpasses efficiency class IE4 , and integral variable speed drive and control electronics.

Measurements at the Institute of Air Handling and Refrigeration (ILK) Dresden show that the maximum efficiency of the entire system can only be achieved if the built-in componenets are combined in the best possible way. All told, the redesign of the flow machine resulted in an efficiency increase of more than 13% for the RadiPac fans. Based on results for size 400 fans.

#### Key benefits

- Up to 60% power savings
- · Direct drive, no belt dust
- · Save on maintenance costs
- Extremely quiet operation
- · Integrated intelligent drive electronics for easy speed control
- Plug & play retrofit design
- Communication & control via RS485/MODBUS available for most sizes
- Easy integration into BMS with MODBUS/BACnet gateway