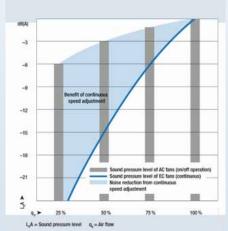

Speed control and therefore air volume control should be implemented wherever possible for the following reasons:

- Power savings by reducing air flows to minimum requirements
- Noise reduction, again by reducing air flows
- Increase life time of the equipment due to the reduced demand
- Increase comfort level due to lower noise and air velocities
- Easy maintenance of desired conditions in air conditioned space due to more accurate control

But where are the savings coming from when speed controlling EC fans? A reduction in speed and therefore air flow of only 5% results in savings of 14%. A reduction by 50% reduces input power by 87% (cf. Figure 6)! This is possible because EC fans follow fan laws and maintain their high efficiency over a wider performance range than other fan motor technologies. It is important to remember that these savings through speed control are in addition to the reductions achieved by simply switching to EC technology. As shown above, savings of 40% to 70% in input power can be achieved without before speed control.

Benefits of speed control: noise reduction

Power savings using EC technology

- 3) EC fans typically have a soft start function built in, significantly reducing in-rush current when the fans are switched on and ramping up in a defined time period.
- 4) EC fans generally offer a high level interface on larger fans. This allows for easy integration of EC fans into the existing or future BMS system. This allows to access fan status, operation parameters and even switching fans on and off.
- 5) Gone are the days of changing bearings and belts, greasing, and adjusting pulleys.