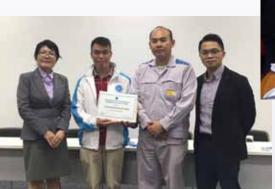

每一屆香港青年技能大賽的比賽項目都會有所不同,而「香港青年技能大賽2016」比賽當中,大會舉辦六個組別 合共25個比賽項目。比賽已於6月7日至7月3日舉行,近340名參賽者,挑戰六大競技範疇。優勝者將有機會競逐 代表香港於明年10月在阿拉伯聯合酋長國阿布札比舉行,被譽為技能界奧林匹克的「世界技能大賽2017」,與國 際選手同場比拼技藝,一較高下。

空調製冷屬建築工程科技組別中的一個項目。比賽已於6月23及24日在職業訓練局薄扶林大樓舉行,ACRA首次獲邀參與評審工作,共派出六位代表作評判。比賽分為風煤焊接及製冷系統組裝兩部份,參賽者需在九小時比賽內完成。第一部份需在一小時內焊接銅製組件並通過壓力測試,而第二部份需組裝製冷系統並進行調試,使銅喉部份結霜(見附圖),對未滿21歲的年青人確是一個挑戰。當日共有9位年青人參賽,在焊接部份,其中一位取得滿分,但在系統組裝部份,所有參賽者都未能在限時內完成。評判根據大會的評分標準,最後評定三位得獎者,他們是林思叡、劉至正及余豐源,分別來自機電工程署及怡和機器有限公司。