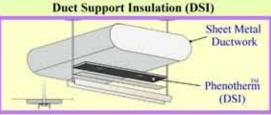

# Phenother™ Class '0' CFCs & HCFCs Free Rigid Phenolic Foam Pipe & Board Insulation

Insulation Slab for Raised-floor

#### Phenother™ Rigid Phenolic Foam Insulation is the PROFESSIONAL'S CHOICE for Pipework & Ductwork in HVAC/R System

\*Rigid insulation ensure the final performance, NO COMPROMISE ON WALL THICKNESS as other flexible insulation materials.

★Pipe insulation wall thickness in SINGLE LAYER from 15 – 150mm.

★ NO AIR-GAP after proper installation, insulation ID cut to top-fit pipe OD.

\*PERFECT HARMONY with pipe support in same materials.

\*EASY & FAST INSTALLATION (As Easy As ABC)