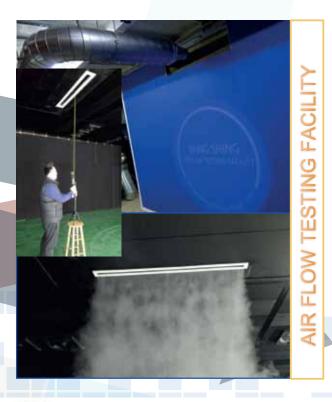

# A cut above: the new RadiPac.

Direct-drive Backward Curve centrifugal fan with high-performance airfoil impeller, GreenTech external rotor EC motor surpasses efficiency class IE4 , and integral variable speed drive and control electronics.

Measurements at the Institute of Air Handling and Refrigeration (ILK) Dresden show that the maximum efficiency of the entire system can only be achieved if the built-in componenets are combined in the best possible way. All told, the redesign of the flow machine resulted in an efficiency increase of more than 13% for the RadiPac fans. Based on results for size 400 fans.

#### Key benefits

- Up to 60% power savings
- · Direct drive, no belt dust
- · Save on maintenance costs
- Extremely quiet operation
- · Integrated intelligent drive electronics for easy speed control
- Plug & play retrofit design
- Communication & control via RS485/MODBUS available for most sizes
- Easy integration into BMS with MODBUS/BACnet gateway