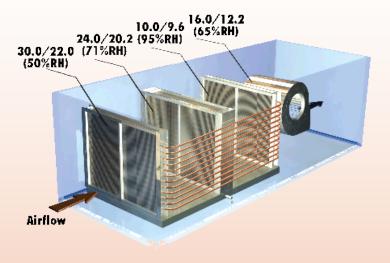

But where are the savings coming from when speed controlling EC fans? A reduction in speed and therefore air flow of only 5% results in savings of 14%. A reduction by 50% reduces input power by 87% (cf. Figure 6)! This is possible because EC fans follow fan laws and maintain their high efficiency over a wider performance range than other fan motor technologies. It is important to remember that these savings through speed control are in addition to the reductions achieved by simply switching to EC technology. As shown above, savings of 40% to 70% in input power can be achieved without before speed control.