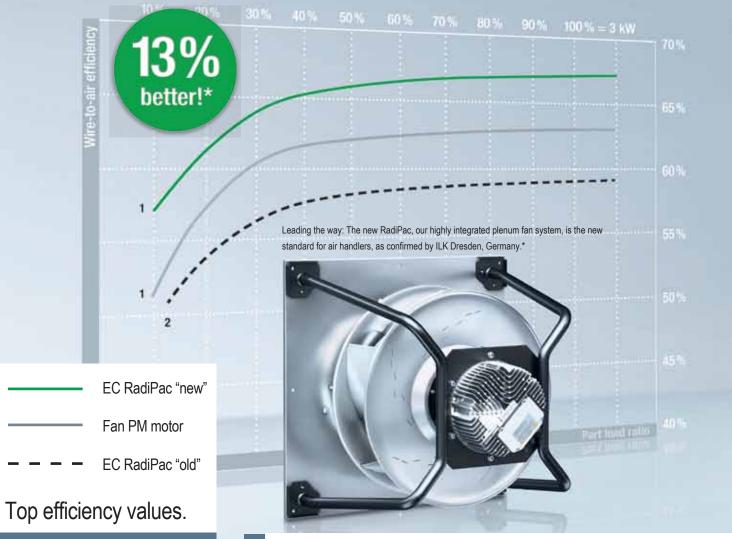

But where are the savings coming from when speed controlling EC fans? A reduction in speed and therefore air flow of only 5% results in savings of 14%. A reduction by 50% reduces input power by 87% (cf. Figure 6)! This is possible because EC fans follow fan laws and maintain their high efficiency over a wider performance range than other fan motor technologies. It is important to remember that these savings through speed control are in addition to the reductions achieved by simply switching to EC technology. As shown above, savings of 40% to 70% in input power can be achieved without before speed control.

# A cut above: the new RadiPac.

Direct-drive Backward Curve centrifugal fan with high-performance airfoil impeller, GreenTech external rotor EC motor surpasses efficiency class IE4 , and integral variable speed drive and control electronics.

Measurements at the Institute of Air Handling and Refrigeration (ILK) Dresden show that the maximum efficiency of the entire system can only be achieved if the built-in componenets are combined in the best possible way. All told, the redesign of the flow machine resulted in an efficiency increase of more than 13% for the RadiPac fans. Based on results for size 400 fans.