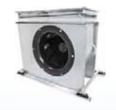

# A cut above: the new RadiPac.

Direct-drive Backward Curve centrifugal fan with high-performance airfoil impeller, GreenTech external rotor EC motor surpasses efficiency class IE4 , and integral variable speed drive and control electronics.

Measurements at the Institute of Air Handling and Refrigeration (ILK) Dresden show that the maximum efficiency of the entire system can only be achieved if the built-in componenets are combined in the best possible way. All told, the redesign of the flow machine resulted in an efficiency increase of more than 13% for the RadiPac fans. Based on results for size 400 fans.

#### Key benefits

- Up to 60% power savings
- · Direct drive, no belt dust
- · Save on maintenance costs
- Extremely quiet operation
- · Integrated intelligent drive electronics for easy speed control
- Plug & play retrofit design
- Communication & control via RS485/MODBUS available for most sizes
- Easy integration into BMS with MODBUS/BACnet gateway