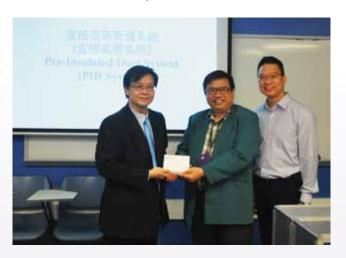

# Training for Pre-insulation Duct System

ACRA and VTC Pro-Act Training and Development Centre (Mechanical) co-organized the 'Elementary for Pre-insulation Duct (PID) System Training' on 23<sup>rd</sup> and 24<sup>th</sup> June 2016. The training helped attendees build a good foundation to quality related courses organized by Construction Workers Registration Authority and become registered worker.