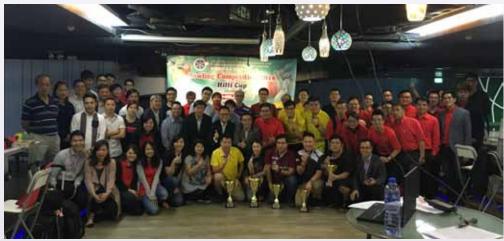

# Bowling Competition 2016 – Hilti Cup

Sponsored by our member, Hilti (Hong Kong) Limited, the Bowling Competition was successfully held on 20<sup>th</sup> May 2016. Here are the results and congratulations to the winning teams!

#### **Team Awards**

| Champion      | : Gate Way Valve & Fitting Limited (1,812 pins)     |  |
|---------------|-----------------------------------------------------|--|
| 1st Runner-up | : ATAL Engineering Limited (1,711 pins)             |  |
| 2nd Runner-up | : Newland Engineering Limited – Team A (1,633 pins) |  |

#### **Special Awards**

The highest single game: Gate Way Valve & Fitting Limited – Alan Lo (268 pins)

The highest 3 games: Gate Way Valve & Fitting Limited – Miras Lau (634 pins)

Team Awards - Champion- Gate Way