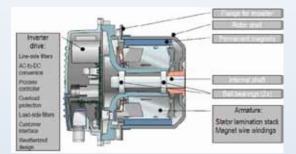

#### What's so Special About an EC Fan?

EC fans are getting popular in energy efficient air movement technology. EC can be easily understand as a brushless DC motor - Permanent Magnet motors running on high voltage direct current (DC) electricity with built in AC to DC conversion allowing EC Motors to run direct from single phase or three phase mains supplies. EC stands for Electronically Commutated which basically means it is a fan with a brushless DC motor.

#### **DC Motors**

Basic DC motors rely on carbon brushes and a commutation ring to switch the current direction, and therefore the magnetic field polarity, in a rotating armature. The interaction between this internal rotor and fixed permanent magnets induces its rotation. In an EC motor, the mechanical commutation has been replaced by electronic circuitry, which supplies the right amount of armature current in the right direction at precisely the right time for accurate motor control. In addition to performing the commutation, the electronics convert AC to DC and control the fan speed by regulating the power to the motor. Matters are further simplified by using a compact external rotor design with stationary windings. The permanent magnets are mounted inside the rotor with the fan impeller attached. EC fan with integrated electronics which could be connected directly to an AC mains supply.

In general, EC motors are around 30% more efficient than AC motors because the secondary magnetic field comes from permanent magnets rather than copper windings. An AC motor consumes additional energy solely to create a magnetic field by inducing a current in the rotor. But this is only half the story. The use of modern electronics in controlling the motor has opened up many other possibilities which contribute to using less power. EC motors are significantly above efficiency class IE4 (standard IEC 4-pole, 50Hz).