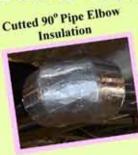

# Phenother™ Class '0' CFCs & HCFCs Free Rigid Phenolic Foam Pipe & Board Insulation

Insulation Slab for Raised-floor

#### Phenother™ Rigid Phenolic Foam Insulation is the PROFESSIONAL'S CHOICE for Pipework & Ductwork in HVAC/R System

\*Rigid insulation ensure the final performance, NO COMPROMISE ON WALL THICKNESS as other flexible insulation materials.

★Pipe insulation wall thickness in SINGLE LAYER from 15 – 150mm.

★ NO AIR-GAP after proper installation, insulation ID cut to top-fit pipe OD.

\*PERFECT HARMONY with pipe support in same materials.

\*EASY & FAST INSTALLATION (As Easy As ABC)