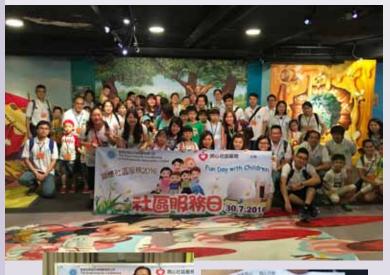

## Caring Events Fun Day with Children

Jointly organized by ACRA Caring Committee and Open Door Ministries (開心社區服務), 'Fun Day with Children' was held successfully on 30<sup>th</sup> July 2016 to render warm and care to children from low-income households.

Over 18 volunteers from the 2 organizations brought 25 children to 3D 奇幻世界 & Space Museum at Tsim Sha Tsui. They also completed a special task 'presenting pictures to foreigners' which helped the children build confidence on communicating with people in different age and nationality.