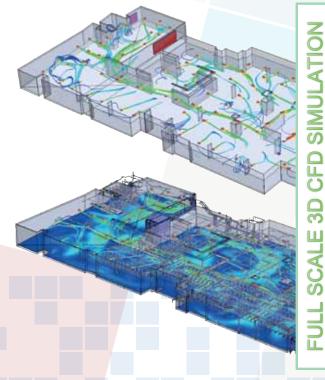

#### Introduction

Accounting for up to 50% of the energy consumed in Hong Kong buildings, fans are the major contributor of energy used in air conditioning and ventilation systems (HVAC). Most of the energy efficiency improvements in HVAC systems involve upgrade in control strategies or the installation of variable speed drives (VSD) to existing motors. However, the actual fan which is the most energy-hungry part of the system is not replaced. Hence, these upgrades always miss an additional savings opportunity. High efficiency EC fans and EC Fans in the retrofit of existing HVAC equipment can drastically reduce energy consumption by providing better ability to speed control and high efficiency air movement systems.

#### Traditional AC Belt Driven Centrifugal Fan in HVAC

The existing problems with fans are the running and maintenance costs of them. Belt driven systems which are typical in HVAC applications require ongoing maintenance and frequent replacement of belts, pulleys, and bearings. Failure to do so ultimately leads to increased inefficiencies and failures of motor and bearing which increase cost even further. Indirect maintenance costs also increase due to belt dust and associated costs which will require more frequent filter replacements and cleaning.

In larger systems, the performance of this mix and match assembly of various components is estimated. Inefficiencies and performance inaccuracies in these systems are caused by the drive losses and the mismatch of components or simply by inefficient components like forward curved impellers or old and inefficient motors.

Having a single large fan installation in an AHU instead of multiple fans provides a single point of failure which poses a high risk, especially in critical systems like medical applications or data centres. These are also time consuming and expensive to fix. For example a bearing issue or a failed motor will cause the air conditioning unit to fail and repairing can take several days in a large application.