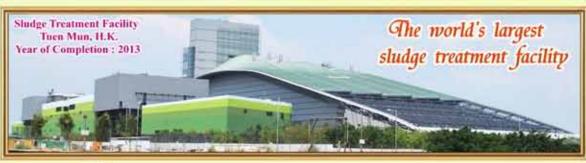

A. Apply adhesive.

B. Snap-on Pipe Support/Pipe Insulation. EASY JOB

C. Seal with Aluminium Tape.

Labour saving + Time saving

2016 onward...

Fire and Ambulance Services Academy Tseung Kwan O, KLN. Year of Completion: 2015