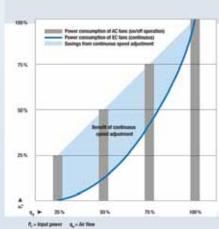

But where are the savings coming from when speed controlling EC fans? A reduction in speed and therefore air flow of only 5% results in savings of 14%. A reduction by 50% reduces input power by 87% (cf. Figure 6)! This is possible because EC fans follow fan laws and maintain their high efficiency over a wider performance range than other fan motor technologies. It is important to remember that these savings through speed control are in addition to the reductions achieved by simply switching to EC technology. As shown above, savings of 40% to 70% in input power can be achieved without before speed control.