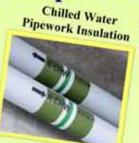

# Phenother™ Class '0' CFCs & HCFCs Free Rigid Phenolic Foam Pipe & Board Insulation

Insulation Slab for Raised-floor

#### Phenother™ Rigid Phenolic Foam Insulation is the PROFESSIONAL'S CHOICE for Pipework & Ductwork in HVAC/R System

\*Rigid insulation ensure the final performance, NO COMPROMISE ON WALL THICKNESS as other flexible insulation materials.

★Pipe insulation wall thickness in SINGLE LAYER from 15 – 150mm.

★ NO AIR-GAP after proper installation, insulation ID cut to top-fit pipe OD.

\*PERFECT HARMONY with pipe support in same materials.

\*EASY & FAST INSTALLATION (As Easy As ABC)