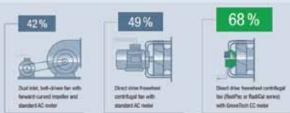

#### **EC Fan Retrofits**

All of the above mentioned problems can be avoided and efficiency can be improved by replacing the existing fan systems with high efficiency direct-driven EC fans. The upgrade of conventional belt driven fans in commercial air conditioning and air handling units (AHU) to direct drive EC fans have an average savings of 40%. Using multiple EC fans to replace one existing fan assembly has several benefits. Smaller EC fans are easier to handle and can usually be carried and installed by two people without special lifting equipment. When access is restricted, lightweight and smaller products definitely reduce installation cost and time. Using 2, 3, 4 or even more fans in one AHU significantly

But where are the savings coming from when speed controlling EC fans? A reduction in speed and therefore air flow of only 5% results in savings of 14%. A reduction by 50% reduces input power by 87% (cf. Figure 6)! This is possible because EC fans follow fan laws and maintain their high efficiency over a wider performance range than other fan motor technologies. It is important to remember that these savings through speed control are in addition to the reductions achieved by simply switching to EC technology. As shown above, savings of 40% to 70% in input power can be achieved without before speed control.

#### Recommendations

Fans are a major contributor to energy consumption in buildings. Replacing existing low efficiency fan systems with new high efficiency EC direct driven products can reduce the fan power consumption by up to 50%. It is more efficient, quieter and more reliable than the conventional fan systems in the market giving better performance and a lower life cycle cost. Last but not least, in terms of environment protection, switching to EC technology will reduce carbon emissions. Furthermore, it was shown that EC fans are more versatile, increase reliability and reduce maintenance and service cost. Different design options for retrofits were given which are possible due to the modular design of EC fans.

# A cut above: the new RadiPac.

Direct-drive Backward Curve centrifugal fan with high-performance airfoil impeller, GreenTech external rotor EC motor surpasses efficiency class IE4 , and integral variable speed drive and control electronics.

#### Key benefits

- Up to 60% power savings
- · Direct drive, no belt dust
- · Save on maintenance costs
- Extremely quiet operation
- · Integrated intelligent drive electronics for easy speed control
- Plug & play retrofit design
- Communication & control via RS485/MODBUS available for most sizes
- Easy integration into BMS with MODBUS/BACnet gateway