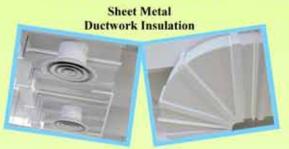

# Phenother™ Class '0' CFCs & HCFCs Free Rigid Phenolic Foam Pipe & Board Insulation

Insulation Slab for Raised-floor

#### Phenother™ Rigid Phenolic Foam Insulation is the PROFESSIONAL'S CHOICE for Pipework & Ductwork in HVAC/R System

\*Rigid insulation ensure the final performance, NO COMPROMISE ON WALL THICKNESS as other flexible insulation materials.